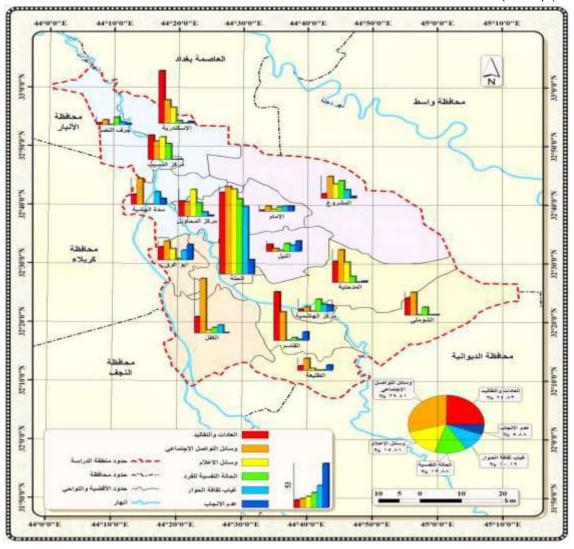

#### ت. الأسباب الثقافية والصحية المؤدية للعنف الأسري:

يلاحظ من الجدول (3) والخريطة (4) حالات العنف الأسري وكالاتي:

#### اولاً: العادات و التقاليد :

تعد العادات و التقاليد من الامور التي اعتاد الناس على القيام بها في المجتمع أو في العائلة فهي كالقواعد التي تم تدوينها وكتابتها من قبل اشخاص معينين ويقوم الاخرون بتطبيقها و يطلق على هذا الأمر بالعادات ، وتشمل العادات كل فعل يرتبط بالحياة اليومية لمجتمع معين ، ومن هذه العادات احترام كبار السن في المجتمعات العربية او عاده خلع الحذاء اثناء الدخول إلى المنزل وغيرها من العادات الأخرى (110). وفي حالة مخالف العادات و التقاليد يؤدي إلى القيام بالكثر من حالات العنف الأسري ، اذ ان العادات و التقاليد احتلت المرتبة الثانية من بين الأسباب الصحية و الثقافية في المحافظة بواقع (380) حالة عنف أسري و بنسبة (24.83) من إجمالي حالات العنف الأسري في منطقة الدراسة، أما على مستوى الأقضية و الوحدات الإدارية فقد احتل مركز قضاء الحلة أعلى حالات العنف الأسري بواقع (98)حالة عنف أسري و بنسبة (19.87%) من إجمالي حالات العنف الأسري و بنسبة قضاء الحلة ، في حين سجلت ناحية الأمام أقل حالات العنف الأسري بواقع (1) حالة عنف أسري و بنسبة الأمام .

# ثانياً: وسائل التواصل الاجتماعى:

أ ن وسائل التواصل الاجتماعي احتلت المرتبة الأولى من بين الأسباب الثقافية و الصحية بواقع (450) حالة عنف أسري تحدث بسبب وسائل التواصل الاجتماعي و بنسبة (29.41%) من إجمالي حالات العنف الأسري في المحافظة ، أما على مستوى الأقضية و الوحدات الإدارية فقد احتل مركز قضاء الحلة أعلى حالات العنف الأسري بواقع (105) حالة عنف أسري وبنسبة (21.29%) من إجمالي حالات العنف الأسري في مركز قضاء الحلة ، في حين احتلت ناحية النيل أقل حالات العنف الأسري بواقع (3) حالة عنف أسري و بنسبة و (7.5%) من إجمالي حالات العنف الأسري في ناحية النيل .

# ثالثاً: وسائل الإعلام:

أن وسائل الإعلام احتلت المرتبة الثالثة بين الأسباب الثقافية و الصحية بواقع (242) حالة عنف أسري و بنسبة (15.81%) من إجمالي حالات العنف الأسري في منطقة الدراسة ، أما على مستوى الأقضية و

المصدر: من عمل الباحثة بالاعتماد على جدول (3)

الوحدات الإدارية فقد احتل مركز قضاء الحلة أعلى حالات العنف الأسري بواقع (102) حالة عنف أسري و بنسبة (20.68%) من إجمالي حالات العنف الأسري في مركز قضاء الحلة ، في حين لم يسجل كل من مركز قضاء الهاشمية و ناحية القاسم و ناحية الشوملي و ناحية سدة الهندية و ناحية جرف النصر أي حالة للعنف الأسري بسبب وسائل الإعلام .

#### رابعاً: الحالة النفسية للفرد:

ان الحالة النفسية للفرد احتلت المرتبة الرابعة من بين الأسباب الثقافية و الصحية بواقع (212) حالة عنف أسري و بنسبة (13.88%) من إجمالي حالات العنف الأسري في محافظة بابل ، أما على مستوى الأقضية و الوحدات الاداري فقد احتل مركز قضاء الحلة أعلى مرتبة بواقع (90) حالة عنف أسري و بنسبة (18.25%) من

إجمالي حالات العنف الأسري في مركز قضاء الحلة ، في حين لم تسجل ناحية الطليعة و ناحية سدة الهندية أي حالة للعنف الأسري الناتج عن الحالة النفسية للفرد في منطقة الدراسة .

### خامساً: غياب ثقافة الحوار:

أن غياب ثقافة الحوار احتل المرتبة الخامسة من بين الأسباب الثقافية و الصحية في منطقة الدراسة بواقع (156) حالة عنف أسري و بنسبة (10.19%) من إجمالي حالات العنف الأسري في المحافظة ، أما على مستوى الأقضية و الوحدات الإدارية فقد احتل مركز قضاء الحلة المرتبة الأولى بواقع (81) حالة عنف أسري و بنسبة (16.43%) من إجمالي حالات العنف الأسري في مركز قضاء الحلة ، في حين لم تسجل كل من ناحية المدحتية و ناحية الشوملي وناحية الطليعة و مركز قضاء المسيب و ناحية الاسكندرية أي حالة للعنف الأسري بسبب غياب ثقافة الحوار في محافظة بابل .

# سادساً: عدم الإنجاب:

أن عدم الإنجاب احتل المرتبة الأخيرة من بين الأسباب الثقافية و الصحية في محافظة بابل بواقع (90) حالة عنف أسري و بنسبة (5.88%) من إجمالي حالات العنف الأسري في المحافظة, أما على مستوى الأقضية و الوحدات الإدارية فقد احتل مركز قضاء الحلة المرتبة الأولى بواقع (17) حالة عنف أسري و بنسبة (3.48%) من إجمالي حالات العنف الأسري في مركز قضاء الحلة ، في حين لم تسجل كل من ناحية ابي غرق و ناحية الشوملي و مركز قضاء المسيب أي حالة للعنف الأسري بسبب عدم الإنجاب في محافظة بابل.

المصدر: الباحثة بالاعتماد على استمارة الاستبيان (الدراسة الميدانية).

الخريطة(4)

التوزيع النسبي للأسباب الثقافية و الصحية المؤدية للعنف الأسري بحسب الوحدات الإدارية في محافظة بابل لعام (2020) و حسب العينة