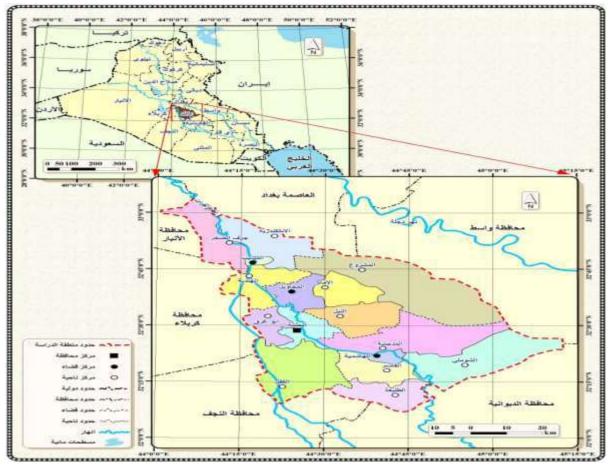

#### 4. حدود البحث

تضمنت الدراسة حدود محافظة بابل الإدارية , وهي إحدى محافظات العراق التي تقع ضمن منطقة السهل الرسوبي ، بين دائرتي عرض ( $^{-}33.6^{2}$  و  $^{-}33.6^{3}$ ) شمالا وخطي طول ( $^{-}43.57^{2}$  و  $^{-}34.57^{3}$ ) شرقا ,وتمتد محافظة بابل من الشمال الغربي عند نهر الفرات باتجاه الجنوب الشرقي كما موضح في الخريطة (1)، وتتمثل الحدود الزمانية للدراسة لعامي ( $^{-}2020$ ) ،وتبلغ مساحة المحافظة ( $^{-}5119$ ) كم $^{2}$ .

الخريطة (1) موقع محافظة بابل من العراق

المصدر: جمهورية العراق ، الهيأة العامة للمساحة ، قسم انتاج الخرائط ، خارطة محافظة بابل الادارية ، بمقياس رسم 500.000/1 ، 2020.