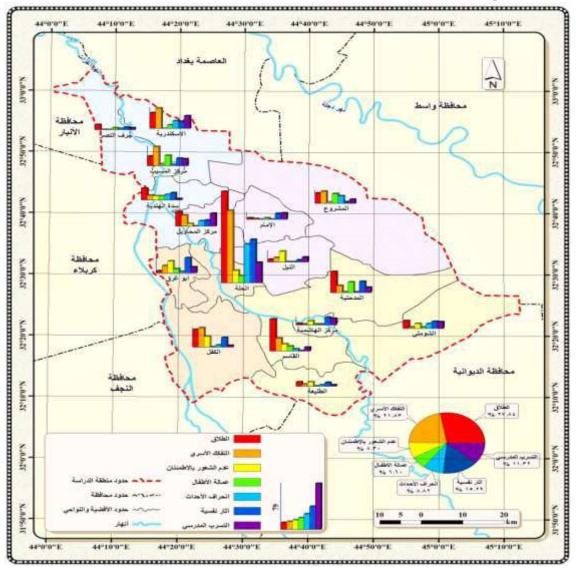

# 2. الآثار المترتبة على العنف الأسري بحسب العينة

و يلاحظ من الجدول (5) والخريطة (6) الآثار المتربة على العنف الأسري ، اذ أن الطلاق احتل المرتبة الأولى من الآثار المترتبة على العنف الأسري في المحافظة بواقع (426) حالة عنف أسري و بنسبة (47.84%) من إجمالي حالات العنف الأسري في منطقة الدراسة،أما على مستوى الأقضية و الوحدات الإدارية فقد احتل مركز قضاء الحلة المرتبة الأولى بواقع (158) حالة عنف أسري و بنسبة (42.0%) من إجمالي حالات العنف الأسري في مركز قضاء الحلة ، في حين احتلت كل من ناحية الأمام ومركز قضاء الهاشمية أقل حالات العنف الأسري ، أذ احتلت ناحية الأمام (2) حالة عنف أسري و بنسبة (7.69%) من إجمالي حالات العنف الأسري في ناحية الأمام، في حين احتل مركز قضاء الهاشمية (2) حالة عنف أسري و بنسبة (5.55%) من إجمالي حالات العنف الأسري في مركز قضاء الهاشمية .أما التفكك الأسري احتل المرتبة الثانية من الآثار المترتبة على العنف الأسري في المحافظة بواقع (334) حالة عنف أسري و بنسبة (18.82%) من إجمالي حالات العنف الأسري في منطقة الدراسة ،أما على مستوى الأقضية و الوحدات الإدارية فقد احتل مركز قضاء الحلة المرتبة الأولى بواقع منطقة الدراسة ،أما على مستوى الأقضية و الوحدات الإدارية فقد احتل مركز قضاء الحلة المرتبة الأولى بواقع

(125) حالة عنف أسري و بنسبة (25.35%) من إجمالي حالات العنف الأسري في مركز قضاء الحلة ، في حين لم تسجل ناحية جرف النصر اى حالة للعنف الأسري الناتجة عن التفكك الأسري . و أما عدم الشعور بالاطمئنان احتل المرتبة السادسة من الآثار المترتبة على العنف الأسري في منطقة الدراسة بواقع (127) حالة عنف أسري و بنسبة (8.30%) من إجمالي حالات العنف الأسري في منطقة الدراسة ،أما على مستوى الأقضية و الوحدات الإدارية فقد احتل مركز قضاء الحلة المرتبة الأولى بواقع (21) حالة عنف أسري و بنسبة (4.25%) من إجمالي حالات العنف الأسري في مركز قضاء الحلة ، في حين لم تسجل من ناحية الأمام وناحية جرف النصر و ناحية الاسكندرية اي حالة للعنف الأسري الناتجة عن عدم الشعور بالاطمئنان .أما بلنسبة لعمالة الأطفال إن ظاهرة عمالة الأطفال احتل المرتبة الأخيرة من الآثار المترتبة على العنف الأسري في منطقة الدراسة بواقع (101) حالة عنف أسري وبنسبة (6.60%) من إجمالي حالات العنف الأسري في منطقة الدراسة ،أما على مستوى الأقضية والوحدات الإدارية فقد احتل مركز قضاء الحلة المرتبة الأولى بواقع (12) حالة عنف أسري وينسبة (2.43%) من إجمالي حالات العنف الأسري في مركز قضاء الحلة، في حين لم تسجل من ناحية الكفل ومركز قضاء المحاويل وناحية النيل وناحية الطليعة اي حالة للعنف الأسري الناتجة عن عمالة الأطفال. أما بلنسبة لانحراف الاحداث احتل المرتبة الخامسة من الآثار المترتبة على العنف الأسري في منطقة الدراسة بواقع (135) حالة عنف أسري وبنسبة (8.82%) من إجمالي حالات العنف الأسري في محافظة بابل ،أما على مستوى الأقضية والوحدات الإدارية فقد احتل مركز قضاء الحلة المرتبة الأولى بواقع (67) حالة عنف أسري و بنسبة (13.59%) من إجمالي حالات العنف الأسري في مركز قضاء الحلة ، في حين لم تسجل كل من ناحية الأمام وناحية النيل اي حالة للعنف الأسري الناتجة عن انحراف الاحداث . أما الآثار النفسية يلاحظ ان الآثار النفسية احتل المرتبة الثالثة من الآثار المترتبة على العنف الأسري في محافظة بابل بواقع (234) حالة عنف أسري و بنسبة (15.29%) من إجمالي حالات العنف الأسري في المحافظة ،أما على مستوى الأقضية و الوحدات الإدارية فقد احتل مركز قضاء الحلة المرتبة الأولى بواقع (75) حالة عنف أسري و بنسبة (15.25%) من إجمالي حالات العنف الأسري في مركز قضاء الحلة ، في حين لم تسجل ناحية القاسم اي حالة للعنف الأسري الناتجة عن الآثار النفسية.أما بالنسبة للتسرب المدرسي يلاحظ ان ظاهرة التسرب المدرسي احتل المرتبة الرابعة من الآثار المترتبة على العنف الأسري في محافظة بابل بواقع (173) حالة عنف أسري و بنسبة (11.32%) من إجمالي حالات العنف الأسري في منطقة الدراسة ،أما على مستوى الأقضية و الوحدات الإدارية فقد احتل مركز قضاء الحلة المرتبة الأولى بواقع (35) حالة عنف أسري و بنسبة (7.09%) من إجمالي حالات العنف الأسري في مركز قضاء الحلة ، في حين سجلت كل ناحية الكفل و ناحية الطليعة وناحية سدة الهندية أقل حالات العنف الأسري في محافظة بابل ، أذ سجلت ناحية الكفل (2) حالة عنف أسري وينسبة (1.98) من إجمالي حالات العنف الأسري في ناحية الكفل، في حين سجلت ناحية الطليعة (2) حالة عنف أسري و بنسبة (7.40%) من إجمالي حالات العنف الأسري في ناحية الطليعة، وسجلت ناحية سدة الهندية (2) حالة عنف أسري و بنسبة (3.07%) من إجمالي حالات العنف الأسري في ناحية سدة الهندية.

جدول (5) التوزيع العددي و النسبي للأثار المؤدية للعنف الأسري في محافظة بابل لعام2020 و بحسب الوحدات الإدارية و حسب العينة

|     | الآثار المترتبة على العنف الأسري |      |       |       |       |                              |       |       |       |       |            |               |       |       |         |             |
|-----|----------------------------------|------|-------|-------|-------|------------------------------|-------|-------|-------|-------|------------|---------------|-------|-------|---------|-------------|
| %   | المجم                            | ىرب  |       | نفسية | اثار  | عمالة الأطفال انحراف الاحداث |       |       |       |       |            | التفكك الأسري |       | الطا  | الوحدات |             |
|     | وع                               | رسىي |       |       |       |                              |       |       |       |       | بالاطمئنان |               |       |       |         | الإدارية    |
|     |                                  | %    | العدد | %     | العدد | %                            | العدد | %     | العدد | %     | العدد      | %             | العدد | %     | العدد   | _           |
| 100 | 493                              | 7.09 | 35    | 15.25 | 75    | 13.59                        | 67    | 2.43  | 12    | 4.25  | 21         | 25.35         | 125   | 32.04 | 158     | م ق الحلة   |
| 100 | 102                              | 1.98 | 2     | 15.68 | 16    | 2.94                         | 3     | 0     | 0     | 17.64 | 18         | 32.35         | 33    | 29.41 | 30      | الكفل       |
| 100 | 80                               | 12.5 | 10    | 32.5  | 26    | 2.5                          | 2     | 8.75  | 7     | 25    | 20         | 15            | 12    | 3.75  | 3       | ابي غرق     |
| 100 | 89                               | 24.7 | 22    | 11.23 | 10    | 10.11                        | 9     | 0     | 0     | 4.49  | 4          | 21.34         | 19    | 28.08 | 25      | م. ق        |
|     |                                  | 5    |       |       | _     |                              |       |       |       |       | _          |               |       |       |         | المحاويل    |
| 100 | 81                               | 8.68 | 7     | 3.70  | 3     | 16.04                        | 13    | 20.98 | 17    | 2.46  | 2          | 25.92         | 21    | 22.22 | 18      | المشروع     |
| 100 | 26                               | 42.3 | 11    | 38.46 | 10    | 0                            | 0     | 7.69  | 2     | 0     | 0          | 3.84          | 1     | 7.69  | 2       | الأمام      |
|     |                                  | 2    |       |       |       |                              |       |       |       |       |            |               |       |       |         |             |
| 100 | 40                               | 20   | 8     | 7.5   | 3     | 0                            | 0     | 0     | 0     | 45    | 18         | 17.5          | 7     | 10    | 4       | النيل       |
| 100 | 36                               | 30.5 | 11    | 36.11 | 13    | 2.77                         | 1     | 2.77  | 1     | 19.44 | 7          | 2.77          | 1     | 5.55  | 2       | م ق         |
|     |                                  | 9    |       |       |       |                              |       |       |       |       |            |               |       |       |         | الهاشمية    |
| 100 | 106                              | 5.66 | 6     | 0     | 0     | 2.85                         | 3     | 7.54  | 8     | 11.32 | 12         | 20.75         | 22    | 51.88 | 55      | القاسم      |
| 100 | 96                               | 9.38 | 9     | 19.79 | 19    | 1.04                         | 1     | 18.75 | 18    | 1.04  | 1          | 12.5          | 12    | 37.5  | 36      | المدحتية    |
| 100 | 56                               | 19.6 | 11    | 21.42 | 12    | 14.28                        | 8     | 3.57  | 2     | 14.28 | 8          | 3.57          | 2     | 23.21 | 13      | الشوملي     |
| 100 |                                  | 7    |       |       |       |                              |       |       |       |       |            |               |       |       |         | ** Ab Ai    |
| 100 | 27                               | 7.40 | 2     | 22.22 | 6     | 7.40                         | 2     | 0     | 0     | 25.92 | 7          | 11.14         | 3     | 25.92 | 7       | الطليعة     |
| 100 | 97                               | 12.3 | 12    | 13.40 | 13    | 2.06                         | 2     | 18.55 | 18    | 2.06  | 2          | 34.02         | 33    | 17.52 | 17      | , م. ق      |
| 100 |                                  | 9    |       | 10.10 |       | 12.21                        |       |       |       | 10 =0 |            | 40.00         |       |       |         | المسيب      |
| 100 | 65                               | 3.07 | 2     | 18.46 | 12    | 13.84                        | 9     | 10.76 | 7     | 10.76 | 7          | 12.35         | 8     | 30.76 | 20      | سدة الهندية |
| 100 | 21                               | 14.2 | 3     | 19.07 | 4     | 9.52                         | 2     | 14.28 | 3     | 0     | 0          | 0             | 0     | 42.85 | 9       | جرف النصر   |
| 100 |                                  | 8    |       | 10.15 |       | 44.00                        | 4.0   |       |       |       |            | 22.15         |       | 22.45 |         | * **        |
| 100 | 115                              | 19.1 | 22    | 10.43 | 12    | 11.30                        | 13    | 5.21  | 6     | 0     | 0          | 30.43         | 35    | 23.47 | 27      | الاسكندرية  |
|     |                                  | 6    |       | 1= 05 |       |                              |       |       |       |       |            | 2125          |       |       |         |             |
| 100 | 153                              | 11.3 | 17    | 15.29 | 234   | 8.82                         | 135   | 6.60  | 10    | 8.30  | 127        | 21.83         | 334   | 27.84 | 426     | المجموع     |
|     | 0                                | 2    | 3     |       |       |                              |       |       | 1     |       |            |               |       |       |         |             |

# الخريطة (6)

التوزيع النسبى للأثار المترتبة على ظاهرة العنف الأسري بحسب الوحدات الإدارية لعام 2020و بحسب العينة

المصدر: الباحثة بالاعتماد على الجدول (5).