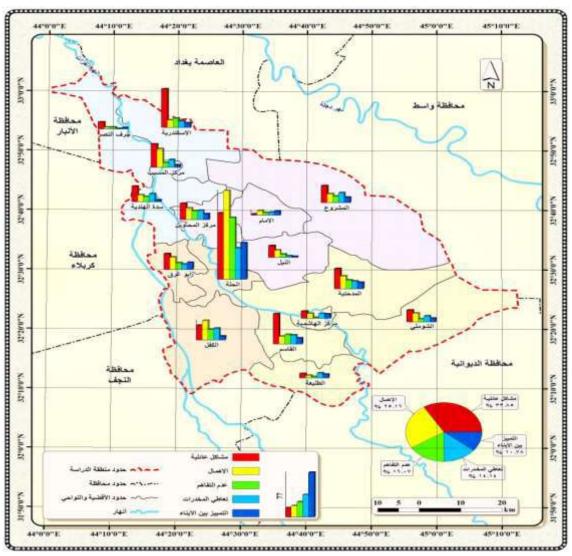

# ب. الأسباب الاقتصادية المؤدية للعنف الأسري بحسب العينة:

إن عدم توافر فرص العمل في القطاع الاقتصادي يؤدي إلى مشكلات اقتصادية و مجتمعية و يزيد من نسبة الاعالة و قد يعمل على خفض معدلات الانتاج و يزيد من نسبة الاستهلاك الامر الذي يؤدي إلى انخفاض مستوى المعيشة (106). ويلاحظ من خلال الجدول (2) و الخريطة(3) حالات العنف الأسري في منطقة الدراسة وكالاتي : العقر

يعد الفقر من المشكلات مترادفه و متزامنة مع وجود الغنى في داخل حيز المجتمع الانساني ، و أذ ان كليهما موجودان في كافة البلدان و المجتمعات الانسانية وفي كل مدة زمنية (107) .اذ احتل الفقر المرتبة الثانية في المحافظة بواقع (316) حالة عنف أسري و بنسبة (20.65%) من إجمالي حالات العنف الأسري في منطقة الدراسة ، أما على مستوى الوحدات الإدارية فقد احتل مركز قضاء الحلة أعلى حالات العنف لأسري بواقع (110) حالة عنف أسري و بنسبة (22.31%) من إجمالي حالات العنف الأسري في مركز قضاء الحلة ، في حين بلغت جرف النصر أقل حالات العنف الأسري بواقع (2) حالة عنف أسري و بنسبة (9.53%) من إجمالي حالات العنف الأسري في ناحية جرف النصر .

#### ثانياً: البطالة:

تعرف البطالة على انها توقف اجباري لجزء من قوة العمل في مجتمع ما رغم من رغبتهم و مقدرتهم في العمل ، ويعرف العاطلون عن العمل بحسب تعريف منظمة العمل الدولية على انهم الافراد الذين لا يعملون اكثر من ساعة اسبوعيا وفي الوقت نفسة لديهم الرغبة في العمل وهم يبحثون من اجل الحصول على العمل ، و يختلف هذا

المقياس من دولة إلى اخرى كأن يستخدمون اسبوع لكل شهر او يوم لكل اسبوع (108). ان هناك ارتباط بين السلوك المنحرف و الظروف الاقتصادية ومن ضمنها البطالة و الفقر فضلا عن إلى خروج الامهات و صغار السن من اجل العمل أذ يجعل هذا المجتمع يقوم بفرض قوانين تحفظ النظام الاقتصادي و وضع العقوبات على كل من يقوم بمخالفتها وهذا يؤدي إلى ضهور الجرائم (109). اذ ان البطالة احتلت المرتبة الأولى من بين الأسباب الاقتصادية في محافظة بابل بواقع(344) حالة عنف أسري و بنسبة (22.48%) من إجمالي حالات العنف الأسري في المحافظة ، أما على مستوى الأقضية و الوجدات الإدارية فقد احتل مركز قضاء الحلة المرتبة الأولى بواقع (130) حالة عنف أسري و بنسبة (26.36%) من إجمالي حالات العنف الأسري في مركز قضاء الحلة ، في حين احتل كل من مركز قضاء الهاشمية و ناحية جرف النصر أقل حالات العنف الأسري في مركز قضاء الهاشمية ، أما ناحية حرف النصر فقد سجلت (2) حالة عنف أسري وبنسبة (2.9%) من إجمالي حالات العنف الأسري عالات العنف الأسري في جرف النصر .

#### ثالثاً: قلة الانفاق

ان قلة الانفاق احتلت المرتبة الرابعة من بين الأسباب الاقتصادية في محافظة بابل بواقع (203) حالة عنف أسري و بنسبة (13.26%) من إجمالي حالات العنف الأسري في المحافظة ، أما على مستوى الأقضية و الوحدات الإدارية فقد احتل مركز قضاء الحلة أعلى حالات العنف الأسري بواقع (50) حالة عنف أسري و بنسبة (10.17%) من إجمالي حالات العنف الأسري في مركز قضاء الحلة ، في حين لم تسجل ناحية طليعة أي حالة عنف أسري بسبب قلة الانفاق .

# رابعاً: النزاع على المصروفات:

أن النزاع على المصروفات احتل المرتبة الخامسة من بين الأسباب الاقتصادية في المحافظة بواقع (218) حالة عنف أسري و بنسبة (14.24%) من إجمالي حالات العنف الأسري في منطقة الدراسة، أما على مستوى الأقضية والوحدات الإدارية فقد احتل مركز قضاء الحلة بواقع (69) حالة عنف أسري و بنسبة (13.99%) من

إجمالي حالات العنف الأسري في مركز قضاء الحلة ، في حين احتلت كل من ناحية النيل وناحية الشوملي وناحية جرف النصر أقل حالات العنف الأسري في النزاع على المصروفات في محافظة بابل ، أذ سجلت ناحية النيل (3)حالة عنف أسري و بنسبة (7.5%) من إجمالي حالات العنف الأسري في ناحية النيل ، أما ناحية الشوملي فقد سجلت (3) حالة عنف أسري وبنسبة (5.35%) من إجمالي حالات العنف الأسري في ناحية الشوملي ، أما ناحية جرف النصر فقد سجلت (3) حالة عنف أسري و بنسبة (14.28%) من إجمالي حالات العنف الأسري في ناحية جرف النصر فقد سجلت (3) حالة عنف أسري و بنسبة (14.28%) من إجمالي حالات العنف الأسري في ناحية جرف النصر .

#### خامساً: السكن المشترك:

احتل السكن المشترك المرتبة الثالثة من بين الأسباب الاقتصادية في محافظة بابل بواقع (312) حالة عنف أسري و بنسبة (20.39%) من إجمالي حالات العنف الأسري في محافظة بابل ، إما على مستوى الأقضية والوحدات الإدارية فقد احتل مركز قضاء الحلة المرتبة الأولى بواقع (102) حالة عنف أسري و بنسبة (20.68%) من إجمالي حالات العنف الأسري في مركز قضاء الحلة ، في حين لم تسجل ناحية الطليعة اي حالة من حالات العنف الأسري بالنسبة للسكن المشترك.

# سادساً: أسباب اخر:

أن الأسباب الأخر احتلت المرتبة الأخيرة من بين الأسباب الاقتصادية بواقع (137) حالة عنف أسري و بنسبة (8.98%) من إجمالي حالات العنف الأسري في المحافظة ، أما على مستوى الأقضية و الوحدات الإدارية فقد احتل مركز قضاء الحلة أعلى حالات العنف الأسري بواقع (32) حالة عنف أسري و بنسبة (6.49%) من إجمالي حالات العنف الأسري في مركز قضاء الحلة ، في حين لم تسجل ناحية جرف النصر اي حالة عنف أسري للأسباب الاخرى .

المصدر: الباحثة بالاعتماد على استمارة الاستبيان (الدراسة الميدانية).

الخريطة(3) التوزيع النسبي للأسباب الاقتصادية المؤدية للعنف الأسري بحسب الوحدات الإدارية في محافظة بابل نعام (2020) وحسب العينة

المصدر: من عمل الباحثة بالاعتماد على الجدول (2)