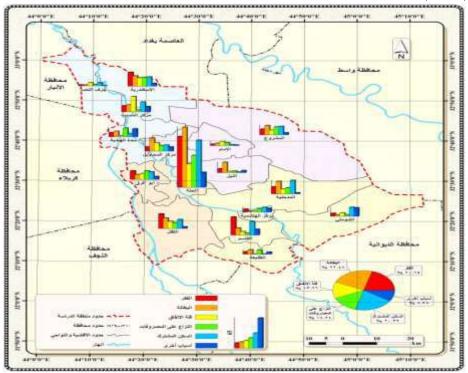

# . الأسباب المؤدية للعنف الأسري بحسب العينة

. الأسباب الاجتماعية المؤدية للعنف الأسري بحسب العينة :

ويلاحظ من الجدول (1) والخريطة (2)كما يأتي:

#### اولاً: مشاكل عائلية:

أن المشاكل العائلية احتلت أعلى مرتبة من بين الأسباب الاجتماعية على مستوى منطقة الدراسة بواقع (518) حالة عنف أسري و بنسبة (33.85%) من إجمالي حالات العنف الأسري في المحافظة لعام (2020)، أما على مستوى الأقضية و الوحدات الإدارية فقد احتل مركز قضاء الحلة المرتبة الأولى بواقع (115) حالة عنف أسري و بنسبة (23.32%) من إجمالي حالات العنف الأسري في مركز قضاء الحلة ، في حين احتلت ناحية الأمام أقل حالات العنف الأسري بواقع (2) حالة عنف أسري وبنسبة (7.69%) من إجمالي حالات العنف الأسري في ناحية الأمام .

ثانياً: عدم التفاهم:

جاء عدم التفاهم بالمرتبة الثالثة من الأسباب الاجتماعية في محافظة بابل بواقع (246) حالة عنف أسري و بنسبة (16.07%) من إجمالي حالات العنف الأسري في منطقة الدراسة ، أما على مستوى الأقضية و الوحدات الإدارية فقد احتل مركز قضاء الحلة المرتبة الأولى بواقع (107) حالة عنف أسري و بنسبة (21.70) من إجمالي حالات العنف الأسري في مركز قضاء الحلة ، في حين احتل مركز قضاء الهاشمية أقل مرتبة بواقع (1) حالة عنف أسري و بنسبة (2.77%) من إجمالي حالات العنف الأسري فيمركز قضاء الهاشمية .

# ثالثاً: الإهمال:

أن الإهمال احتل المرتبة الثانية من الأسباب الاجتماعية بواقع (385) حالة عنف أسري و بنسبة (25.16%) من إجمالي حالات العنف الأسري في محافظة بابل ، أما على مستوى الأقضية والوحدات الإدارية فقد احتل مركز قضاء الحلة أعلى حالات العنف الأسري بواقع (154) حالة عنف أسري و بنسبة (31.23%) من إجمالي حالات العنف الأسري في مركز قضاء الحلة ، في حين احتلت ناحية جرف النصر أقل حالات

العنف الأسري بواقع (3) حالة عنف أسري و بنسبة (14.28%) من إجمالي حالات العنف الأسري في ناحية جرف النصر.

المصدر: الباحثة بالاعتماد على استمارة الاستبيان (الدراسة الميدانية).

الخريطة (2) التوزيع النسبي الأسباب الاجتماعية المؤدية للعنف الأسري بحسب الوحدات الإدارية في محافظة بابل لعام (2020) و بحسب العينة

المصدر: الباحثة بالاعتماد على الجدول (1) .